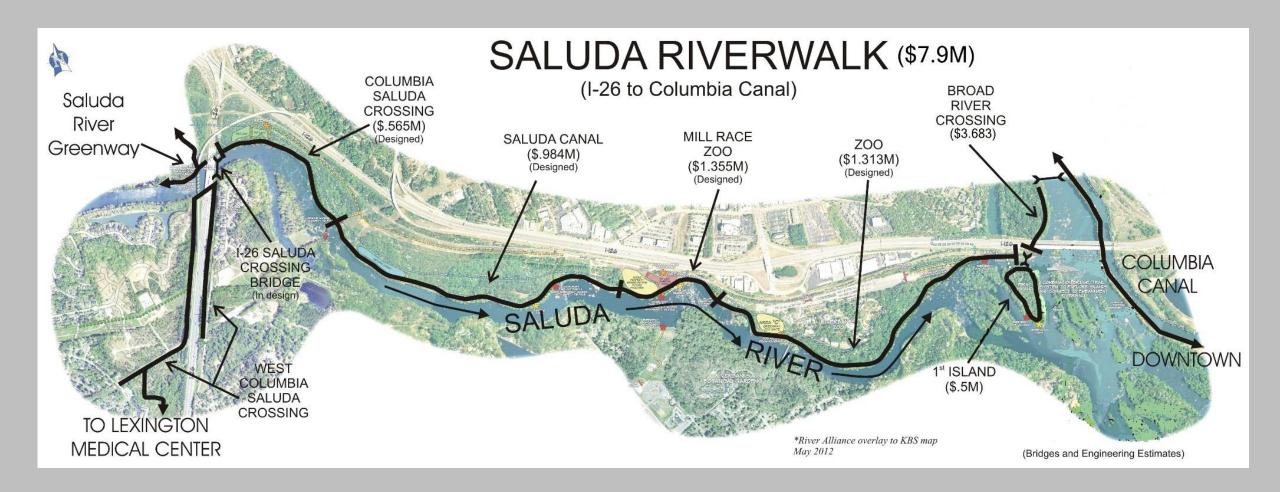

## River Alliance Three Rivers Greenway Tasks

- Secure Regional Policy
- Select Segments Define Program Costs
- Propose Funding Source
- Secure Property Access
- Design, Engineer and Permit
- Bid Process
- Supervise Construction
- Celebrate
- Repeat