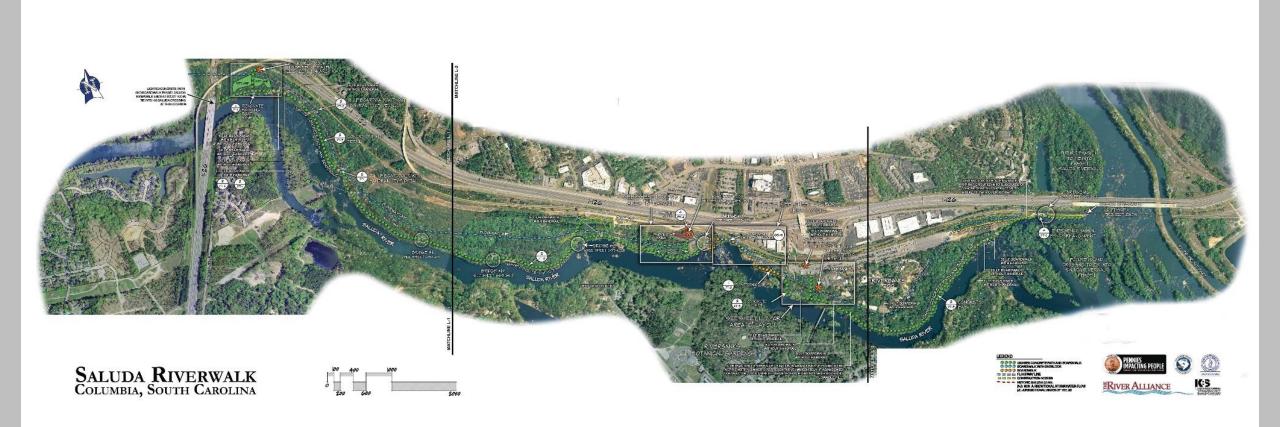

### ERIVER ALLIANCE

What 90 miles of river can be.

## ERIVER ALLIANCE

What 90 miles of river can be.